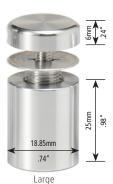

extra spacers (D Parts) are available in the following colours in Small, Medium and Large sizes

Change your graphics • easily • quickly • safely

For part sizes, panel thickness and weight capacities, visit www.nzazz.nz