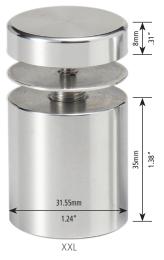

extra spacers (D Parts) are available in the following colours in Small, Medium and Large sizes

Change your graphics • easily • quickly • safely

For part sizes, panel thickness and weight capacities, visit www.nzazz.nz