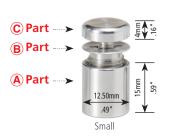

Best for changeable graphic displays

www.modernsigns.co.nz

extra spacers (D Parts) are available in all sizes D Part dimensions are the same as A Part dimensions

# Panels are secured between $\mathbf{A} + \mathbf{D}$ Parts and $\mathbf{D} + \mathbf{B}$ Parts and $\mathbf{B} + \mathbf{C}$ Parts

### Using extra spacers (D Parts) give you more creative options including:

- multiple panel layers with different colours and textures
- offsetting some layers
- **D Parts** can also be used to increase the standoff distance