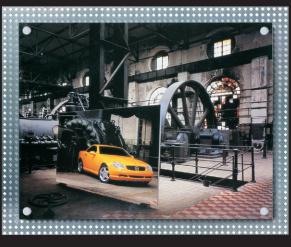

### **GRAPHIC DISPLAYS**

# Graphics are held between back panels and front panels