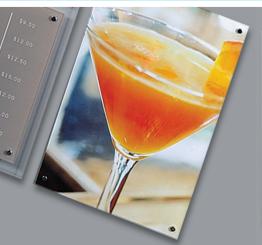

# Panels are secured between $\mathbf{A} + \mathbf{D}$ Parts and $\mathbf{D} + \mathbf{B}$ Parts and $\mathbf{B} + \mathbf{C}$ Parts

### Using extra spacers (D Parts) give you more creative options including:

- multiple panel layers with different colours and textures
- offsetting some layers
- **D Parts** can also be used to increase the standoff distance