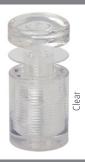

Gloss clear resin A and B Parts with the C Part options below in Small, Medium, Large and XL sizes

extra spacers (D Parts) are available in gloss clear resin in Small, Medium and Large sizes

XL have Large A + B Parts and an XL C Part.