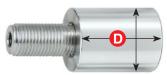

# Panels are secured between $\mathbf{A} + \mathbf{D}$ Parts and $\mathbf{D} + \mathbf{B}$ Parts and $\mathbf{B} + \mathbf{C}$ Parts

### Using extra spacers (D Parts) give you more creative options including:

- multiple panel layers with different colours and textures
- offsetting some layers
- **D Parts** can also be used to increase the standoff distance