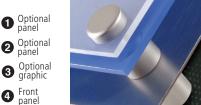

# Panels are secured between $\mathbf{A} + \mathbf{D}$ Parts and $\mathbf{D} + \mathbf{B}$ Parts and $\mathbf{B} + \mathbf{C}$ Parts

### Using extra spacers (D Parts) give you more creative options including:

- multiple panel layers with different colours and textures
- offsetting some layers
- **D Parts** can also be used to increase the standoff distance