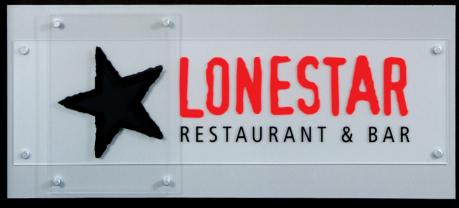

### **GRAPHIC DISPLAYS**

# Graphics are held between back panels and front panels