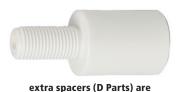

Best for changeable graphic displays

www.modernsigns.co.nz

extra spacers (D Parts) are available in all sizes D Part dimensions are the same as A Part dimensions

### Using extra spacers (D Parts) give you more creative options including:

- multiple panel layers with different colours and textures
- offsetting some layers
- **D Parts** can also be used to increase the standoff distance