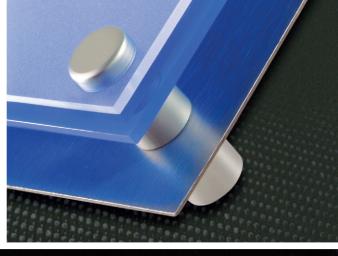

### **GRAPHIC DISPLAYS**

# Graphics are held between back panels and front panels

#### Patented multimounts unique functionality makes:

- installation is simple
- graphic changes are easy, fast and safe because when the **C Parts** are unscrewed the back panel remains secured in place