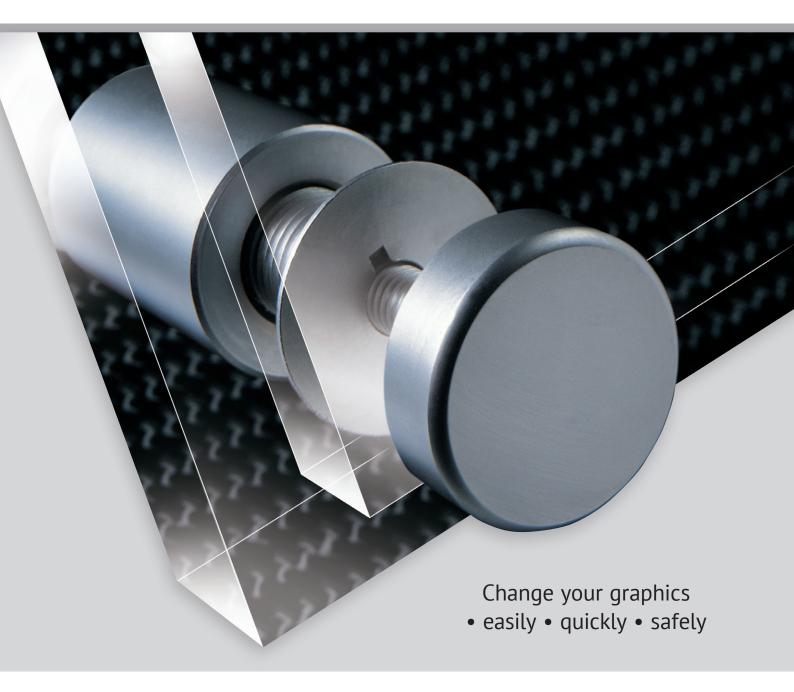

extra spacers (D Parts) are available in the following colours in Small, Medium and Large sizes

Change your graphics • easily • quickly • safely

For part sizes, panel thickness and weight capacities, visit www.nzazz.nz

### **GRAPHIC DISPLAYS**

# Graphics are held between back panels and front panels

#### Patented multimounts unique functionality makes:

- installation is simple
- graphic changes are easy, fast and safe because when the **C Parts** are unscrewed the back panel remains secured in place