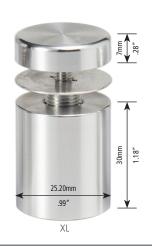

extra spacers (D Parts) are available in the following colours in Small, Medium and Large sizes

Change your graphics • easily • quickly • safely

For part sizes, panel thickness and weight capacities, visit www.nzazz.nz