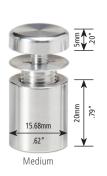

Best for changeable graphic displays

www.modernsigns.co.nz

extra spacers (D Parts) are available in all sizes D Part dimensions are the same as A Part dimensions

# Panels are secured between $\mathbf{A} + \mathbf{D}$ Parts and $\mathbf{D} + \mathbf{B}$ Parts and $\mathbf{B} + \mathbf{C}$ Parts

### Using extra spacers (D Parts) give you more creative options including:

- multiple panel layers with different colours and textures
- offsetting some layers
- **D Parts** can also be used to increase the standoff distance