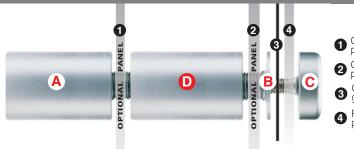

#### **MULTIPLE LAYERS**

# Panels are secured between $\mathbf{A} + \mathbf{D}$ Parts and $\mathbf{D} + \mathbf{B}$ Parts and $\mathbf{B} + \mathbf{C}$ Parts

### Using extra spacers (D Parts) give you more creative options including:

- multiple panel layers with different colours and textures
- offsetting some layers
- **D Parts** can also be used to increase the standoff distance