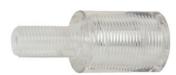

Gloss clear resin A and B Parts with the C Part options below in Small, Medium, Large and XL sizes

extra spacers (D Parts) are available in gloss clear resin in Small, Medium and Large sizes

XL have Large A + B Parts and an XL C Part.