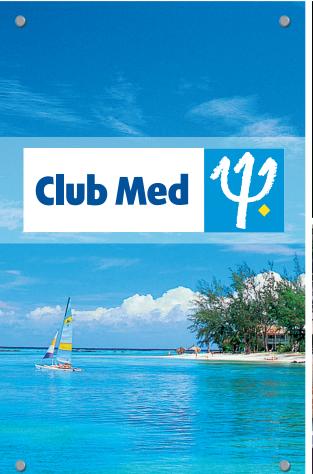

### **GRAPHIC DISPLAYS**

# Graphics are held between back panels and front panels