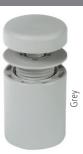

## **DESIGNER COLLECTION**

Available with the finishes and colours below in Small, Medium, Large, XL and XXL sizes

extra spacers (D Parts) are available in the following colours in all sizes

**HYBRID COLLECTION** 

**RESIN COLLECTION** 

Standard colours - available with a Gloss or Matt finish in Small, Medium and Large sizes

available in the following colours in Small, Medium and Large sizes

**RESIN COLLECTION** 

PT colours - available with a Gloss or Matt finish in Small, Medium and Large sizes