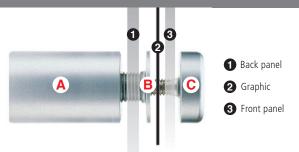

### **GRAPHIC DISPLAYS**

# Graphics are held between back panels and front panels

#### Patented multimounts unique functionality makes:

- installation is simple
- graphic changes are easy, fast and safe because when the **C Parts** are unscrewed the back panel remains secured in place