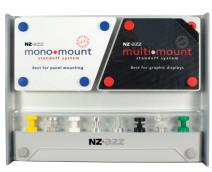

## Are available, including the monomount + multimount Display Pack below

Side Two