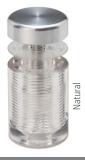

Gloss clear resin A and B Parts with the C Part options below in Small, Medium, Large and XL sizes

extra spacers (D Parts) are available in gloss clear resin in Small, Medium and Large sizes

XL have Large A + B Parts and an XL C Part.