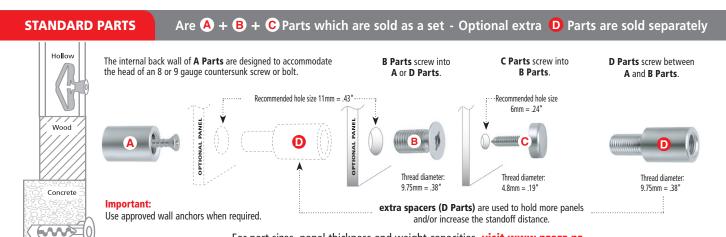

Best for changeable graphic displays

www.modernsigns.co.nz

extra spacers (D Parts) are available in all sizes D Part dimensions are the same as A Part dimensions

# Graphics are held between back panels and front panels

#### Patented multimounts unique functionality makes:

- installation is simple
- graphic changes are easy, fast and safe because when the **C Parts** are unscrewed the back panel remains secured in place

# Panels are secured between $\mathbf{A} + \mathbf{D}$ Parts and $\mathbf{D} + \mathbf{B}$ Parts and $\mathbf{B} + \mathbf{C}$ Parts

### Using extra spacers (D Parts) give you more creative options including:

- multiple panel layers with different colours and textures
- offsetting some layers
- **D Parts** can also be used to increase the standoff distance