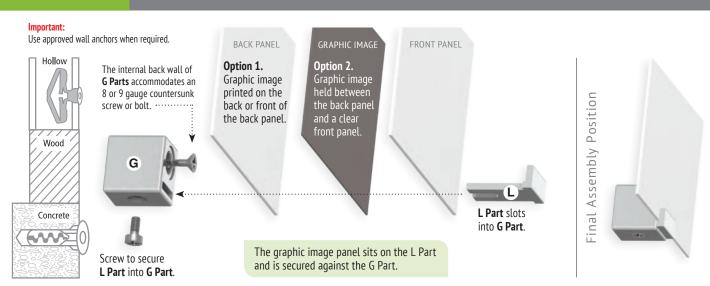

# edge mounts

edgemounts minimalist design means they don't compete with your graphics for visual attention and give you the option to install back panels to create coloured borders to enhance the visual impact.

### **INSTALLATION**

### without border

The elegant new installation system

**DISPLAY OPTIONS** 

with back panels that create coloured borders to enhance the visual impact

Satin silver back panel - matching the colour of the edgemounts

### **INSTALLATION**

with border