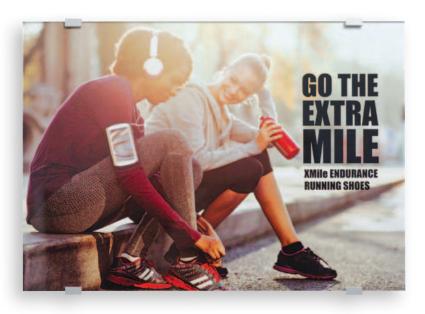

### without borders

Image printed on paper and displayed between a back panel and a clear acrylic front panel

Image printed on the front of a panel

Image printed on the back of a clear acrylic panel

### without border

The elegant new installation system

**DISPLAY OPTIONS** 

with back panels that create coloured borders to enhance the visual impact

Satin silver back panel - matching the colour of the edgemounts