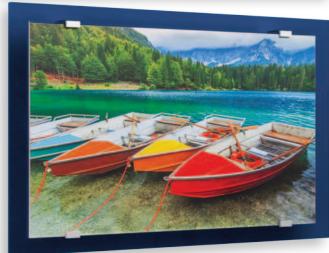

### without borders

Image printed on paper and displayed between a back panel and a clear acrylic front panel

Image printed on the front of a panel

Image printed on the back of a clear acrylic panel

### without border

The elegant new installation system

**DISPLAY OPTIONS** 

with back panels that create coloured borders to enhance the visual impact

Satin silver back panel - matching the colour of the edgemounts