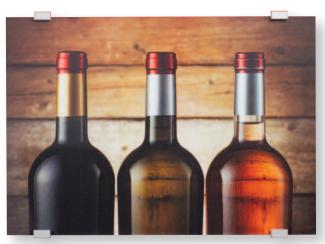

### without borders

Image printed on paper and displayed between a back panel and a clear acrylic front panel

Image printed on the front of a panel

Image printed on the back of a clear acrylic panel