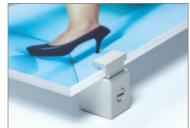

.nz

Phone: 09 379 0397

Web: www.modernsigns.co.nz

# edge mounts

edgemounts minimalist design means they don't compete with your graphics for visual attention and give you the option to install back panels to create coloured borders to enhance the visual impact.

### **DISPLAY OPTIONS**

### without borders



Image printed on paper and displayed between a back panel and a clear acrylic front panel



Image printed on the front of a panel



Image printed on the back of a clear acrylic panel

### **INSTALLATION**

### without border





The elegant new installation system

**DISPLAY OPTIONS** 

with back panels that create coloured borders to enhance the visual impact







Satin silver back panel - matching the colour of the edgemounts

### **INSTALLATION**

with border















# TECHNICAL INFORMATION

G + L Part Dimensions
Side View

G

G

25mm