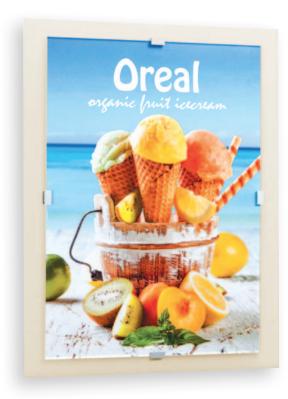

### without borders

Image printed on paper and displayed between a back panel and a clear acrylic front panel

Image printed on the front of a panel

Image printed on the back of a clear acrylic panel

### without border

The elegant new installation system

**DISPLAY OPTIONS** 

with back panels that create coloured borders to enhance the visual impact

Satin silver back panel - matching the colour of the edgemounts