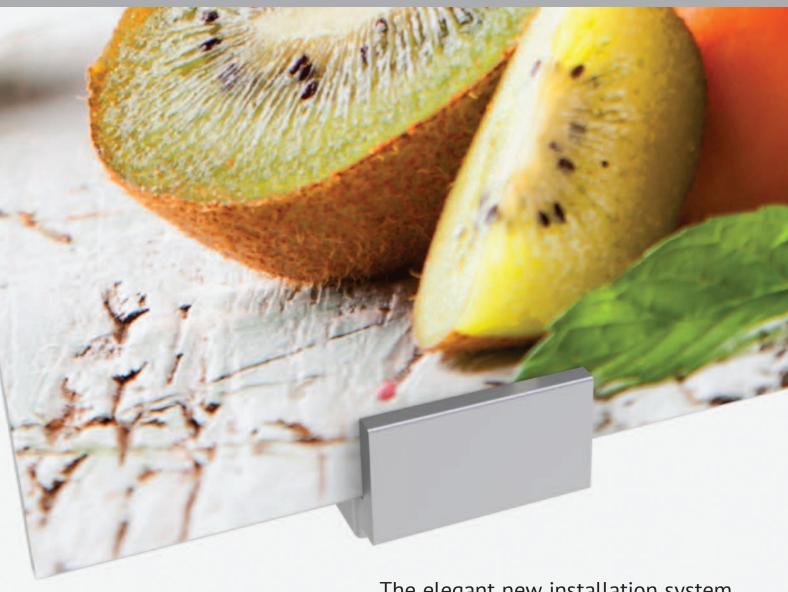

# **NZ**·azz edge-mounts

Best for displaying artwork, photography and valuable graphics

www.modernsigns.co.nz

The elegant new installation system

# edge mounts

edgemounts minimalist design means they don't compete with your graphics for visual attention and give you the option to install back panels to create coloured borders to enhance the visual impact.

### without border

The elegant new installation system

**DISPLAY OPTIONS** 

with back panels that create coloured borders to enhance the visual impact

Satin silver back panel - matching the colour of the edgemounts