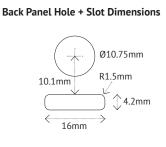

unts minimalist design means they don't compete with your graphics for visual attention and give you the option to install back panels to create coloured borders to enhance the visual impact.

### **DISPLAY OPTIONS**

### without borders



Image printed on paper and displayed between a back panel and a clear acrylic front panel



Image printed on the front of a panel



Image printed on the back of a clear acrylic panel

### **INSTALLATION**

### without border





The elegant new installation system

**DISPLAY OPTIONS** 

with back panels that create coloured borders to enhance the visual impact







Satin silver back panel - matching the colour of the edgemounts

### **INSTALLATION**

with border















# TECHNICAL INFORMATION

G + L Part Dimensions
Side View

G

G

25mm