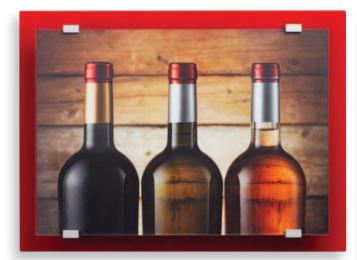

# edge mounts

edgemounts minimalist design means they don't compete with your graphics for visual attention and give you the option to install back panels to create coloured borders to enhance the visual impact.

### **INSTALLATION**

### without border

The elegant new installation system

**DISPLAY OPTIONS** 

with back panels that create coloured borders to enhance the visual impact

Satin silver back panel - matching the colour of the edgemounts

### **INSTALLATION**

with border