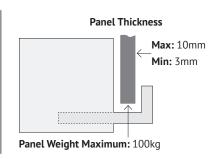

ts minimalist design means they don't compete with your graphics for visual attention and give you the option to install back panels to create coloured borders to enhance the visual impact.

### **DISPLAY OPTIONS**

### without borders



Image printed on paper and displayed between a back panel and a clear acrylic front panel



Image printed on the front of a panel



Image printed on the back of a clear acrylic panel

### **INSTALLATION**

### without border





The elegant new installation system

**DISPLAY OPTIONS** 

with back panels that create coloured borders to enhance the visual impact







Satin silver back panel - matching the colour of the edgemounts

### **INSTALLATION**

with border















# TECHNICAL INFORMATION

G + L Part Dimensions
Side View

G

G

25mm