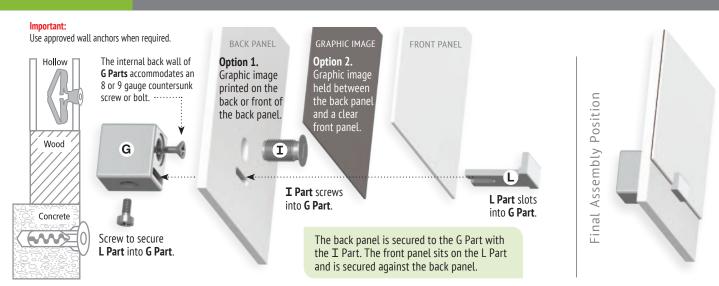

# edge mounts

edgemounts minimalist design means they don't compete with your graphics for visual attention and give you the option to install back panels to create coloured borders to enhance the visual impact.

### **INSTALLATION**

### without border

The elegant new installation system

**DISPLAY OPTIONS** 

with back panels that create coloured borders to enhance the visual impact

Satin silver back panel - matching the colour of the edgemounts

### **INSTALLATION**

with border

# TECHNICAL INFORMATION

G + L Part Dimensions
Side View

G

G

25mm