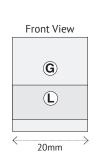

mounts minimalist design means they don't compete with your graphics for visual attention and give you the option to install back panels to create coloured borders to enhance the visual impact.

### **DISPLAY OPTIONS**

### without borders



Image printed on paper and displayed between a back panel and a clear acrylic front panel



Image printed on the front of a panel



Image printed on the back of a clear acrylic panel

### **INSTALLATION**

### without border





The elegant new installation system

**DISPLAY OPTIONS** 

with back panels that create coloured borders to enhance the visual impact







Satin silver back panel - matching the colour of the edgemounts

### **INSTALLATION**

with border















# TECHNICAL INFORMATION

G + L Part Dimensions
Side View

G

G

25mm