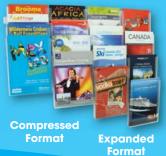

### Ideal for

Lobbies Receptions Travel Agents **Tourist Centres Medical Centres** Government Dept

**Cliplock keyhole** design allows flexibility to have expanded or compressed rows ...