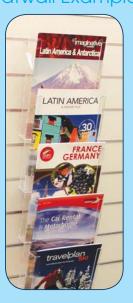

# Direct to wall

Wall Rail

Slatwall

Slatwall Example

CL-Kit 5. 16 x A4 pockets

Combination pocket sizes in a multi tiered wall display

**OR MORE** 

8 Levels