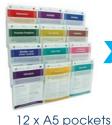

# The Most Versatile Brochure Holders In The World WALL SYSTEMS

**A4** 



OR

**A5** 



OR

**DL** Trifold 1/3 A4



**Mounting Options** 

Direct to wall Off Wall Rail Into Slatwall

CL-Kit 1.



x2 =



**OR MORE** 

**OR MORE** 

OR MORE

**OR MORE** 

8 x A4 pockets

16 x A4 pockets



CL-Kit 2.



24 x A5 pockets

CL-Kit 3.



16 x DL pockets



32 x DL pockets

### CL-Kit 4.





8 x A4 pockets + 16x DL pockets

### Cliplock is the ultimate space saving wall display solution

The size, styles and combinations are endless

### Choose a kit or create your own ideal wall display

### Ideal for

Lobbies Receptions Travel Agents **Tourist Centres Medical Centres** Government Dept

**Cliplock keyhole** design allows flexibility to have expanded or compressed rows ...







## **Mounting Options**

# Direct to wall



Wall Rail



Slatwall



Slatwall Example



CL-Kit 5. 16 x A4 pockets

Combination pocket sizes in a multi tiered wall display





**OR MORE** 

8 Levels

CL-Kit 6. 36 x A5 pockets





**OR MORE** 

12 Levels

CL-Kit 7. 48 x DL pockets





**OR MORE** 

1