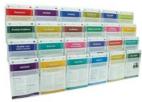

CL-Kit 6. 36 x A5 pockets

**OR MORE** 

12 Levels

CL-Kit 7. 48 x DL pockets

**OR MORE** 

12 Levels

96 x DL pockets