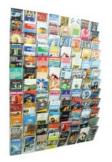

# The Most Versatile Brochure Holders In The World WALL SYSTEMS

**A4** 

OR

**A5** 

OR

**DL** Trifold 1/3 A4

**Mounting Options** 

Direct to wall Off Wall Rail Into Slatwall

### Cliplock is the ultimate space saving wall display solution

The size, styles and combinations are endless