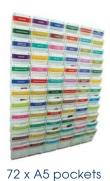

**OR MORE** 

OR MORE

**OR MORE** 

8 x A4 pockets

16 x A4 pockets



CL-Kit 2.



24 x A5 pockets

CL-Kit 3.



16 x DL pockets



32 x DL pockets

### CL-Kit 4.





8 x A4 pockets + 16x DL pockets

### Cliplock is the ultimate space saving wall display solution

The size, styles and combinations are endless

### Choose a kit or create your own ideal wall display

### Ideal for

Lobbies Receptions Travel Agents **Tourist Centres Medical Centres** Government Dept

**Cliplock keyhole** design allows flexibility to have expanded or compressed rows ...







## **Mounting Options**

# Direct to wall



Wall Rail



Slatwall



Slatwall Example



CL-Kit 5. 16 x A4 pockets

Combination pocket sizes in a multi tiered wall display





**OR MORE** 

8 Levels

CL-Kit 6. 36 x A5 pockets





**OR MORE** 

12 Levels

CL-Kit 7. 48 x DL pockets





**OR MORE** 

12 Levels

96 x DL pockets