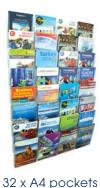

CL-Kit 1.

x2 =

**OR MORE** 

**OR MORE** 

OR MORE

**OR MORE** 

8 x A4 pockets

16 x A4 pockets