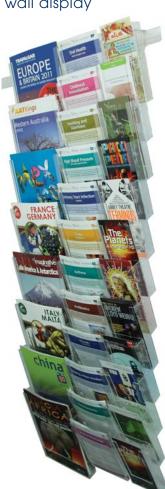

### Cliplock is the ultimate space saving wall display solution

The size, styles and combinations are endless

### Choose a kit or create your own ideal wall display

### Ideal for

Lobbies Receptions Travel Agents **Tourist Centres Medical Centres** Government Dept

**Cliplock keyhole** design allows flexibility to have expanded or compressed rows ...