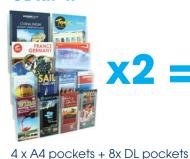

# The Most Versatile Brochure Holders In The World WALL SYSTEMS

**A4** 



OR

**A5** 



OR

**DL** Trifold 1/3 A4



**Mounting Options** 

Direct to wall Off Wall Rail Into Slatwall

CL-Kit 1.



x2 =



**OR MORE** 

**OR MORE** 

OR MORE

**OR MORE** 

8 x A4 pockets

16 x A4 pockets



CL-Kit 2.



24 x A5 pockets

CL-Kit 3.



16 x DL pockets



32 x DL pockets

### CL-Kit 4.





8 x A4 pockets + 16x DL pockets

### Cliplock is the ultimate space saving wall display solution

The size, styles and combinations are endless

### Choose a kit or create your own ideal wall display

### Ideal for

Lobbies Receptions Travel Agents **Tourist Centres Medical Centres** Government Dept

**Cliplock keyhole** design allows flexibility to have expanded or compressed rows ...







## **Mounting Options**

# Direct to wall



Wall Rail



Slatwall



Slatwall Example



CL-Kit 5. 16 x A4 pockets

Combination pocket sizes in a multi tiered wall display





**OR MORE** 

8 Levels

CL-Kit 6. 36 x A5 pockets





**OR MORE** 

12 Levels

CL-Kit 7. 48 x DL pockets





**OR MORE** 

12 Levels

96 x DL pockets