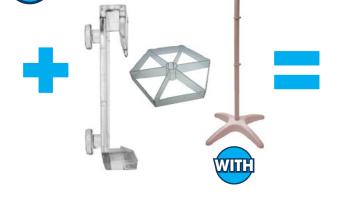

## The Most Versatile Brochure Holders In The World





"ClipLock is the answer to all your brochure holder requirements."

Single Pocket Counter Stands
Tiered Counter Stands
Rotating Counter Stands
Car Window Displays
Standard Wall Systems
Multi Tiered Wall Systems
Floor Standing Carousel Displays
Multi Tiered Carousel Displays

**PATENT PENDING** 











**A4** 



OR

**A5** 



OR

**DL** Trifold 1/3 A4











Car Window Displays.























OR





OR

DL Trifold 1/3 A4



Rotating Counter Displays.











## Multi Tiered Carousel Displays.















**A4** 



OR

**A5** 



OR

DL Trifold 1/3 A4













## 8 Multi Tiered Wall Displays.



Clips onto Screws directly Clips into wall rail into wall slatwall







Distributed by: