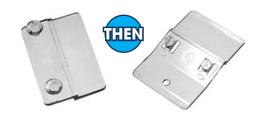

## 8 Multi Tiered Wall Displays.

Clips onto Screws directly Clips into wall rail into wall slatwall

Distributed by: