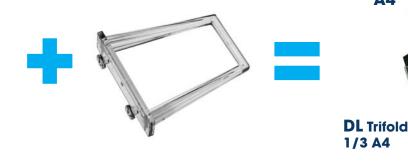

**PATENT PENDING** 

**A4** 

OR

**A5** 

OR

**DL** Trifold 1/3 A4

Car Window Displays.

OR

OR

DL Trifold 1/3 A4

Rotating Counter Displays.