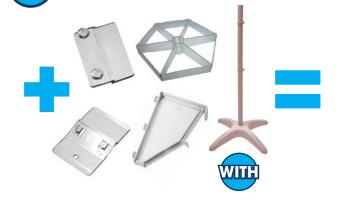

## The Most Versatile Brochure Holders In The World





"ClipLock is the answer to all your brochure holder requirements."

Single Pocket Counter Stands
Tiered Counter Stands
Rotating Counter Stands
Car Window Displays
Standard Wall Systems
Multi Tiered Wall Systems
Floor Standing Carousel Displays
Multi Tiered Carousel Displays

**PATENT PENDING** 











**A4** 



OR

**A5** 



OR

**DL** Trifold 1/3 A4











Car Window Displays.























OR





OR

DL Trifold 1/3 A4



Rotating Counter Displays.











## Multi Tiered Carousel Displays.















**A4** 



OR

**A5** 



OR

DL Trifold 1/3 A4













## 8 Multi Tiered Wall Displays.



Clips onto Screws directly Clips into wall rail into wall slatwall







Distributed by: