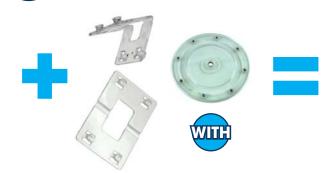

## 8 Multi Tiered Wall Displays.

Clips onto Screws directly Clips into wall rail into wall slatwall

Distributed by: