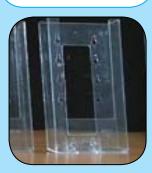

## 8 Multi Tiered Wall Displays.

Clips onto Screws directly Clips into wall rail into wall slatwall

Distributed by: