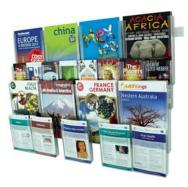

## 8 Multi Tiered Wall Displays.

Clips onto Screws directly Clips into wall rail into wall slatwall

Distributed by: