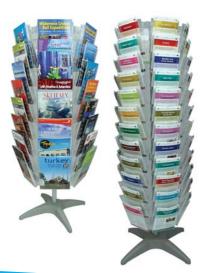

## The Most Versatile Brochure Holders In The World





"ClipLock is the answer to all your brochure holder requirements."

Single Pocket Counter Stands
Tiered Counter Stands
Rotating Counter Stands
Car Window Displays
Standard Wall Systems
Multi Tiered Wall Systems
Floor Standing Carousel Displays
Multi Tiered Carousel Displays

**PATENT PENDING** 











**A4** 



OR

**A5** 



OR

**DL** Trifold 1/3 A4











Car Window Displays.























OR





OR

DL Trifold 1/3 A4



Rotating Counter Displays.











## Multi Tiered Carousel Displays.















**A4** 



OR

**A5** 



OR

DL Trifold 1/3 A4













## 8 Multi Tiered Wall Displays.



Clips onto Screws directly Clips into wall rail into wall slatwall







Distributed by: