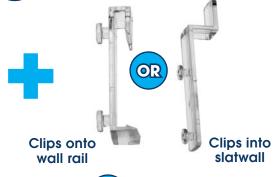

## 8 Multi Tiered Wall Displays.

Clips onto Screws directly Clips into wall rail into wall slatwall

Distributed by: