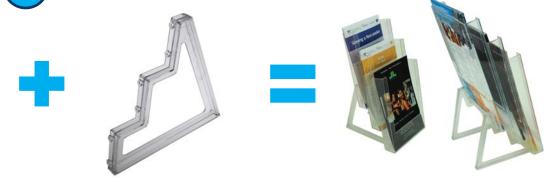

## The Most Versatile Brochure Holders In The World





"ClipLock is the answer to all your brochure holder requirements."

Single Pocket Counter Stands
Tiered Counter Stands
Rotating Counter Stands
Car Window Displays
Standard Wall Systems
Multi Tiered Wall Systems
Floor Standing Carousel Displays
Multi Tiered Carousel Displays

**PATENT PENDING** 











**A4** 



OR

**A5** 



OR

**DL** Trifold 1/3 A4











Car Window Displays.























OR





OR

DL Trifold 1/3 A4



Rotating Counter Displays.











## Multi Tiered Carousel Displays.















**A4** 



OR

**A5** 



OR

DL Trifold 1/3 A4













## 8 Multi Tiered Wall Displays.



Clips onto Screws directly Clips into wall rail into wall slatwall







Distributed by: