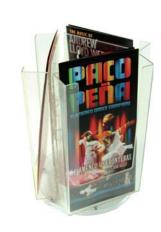

## The Most Versatile Brochure Holders In The World





"ClipLock is the answer to all your brochure holder requirements."

Single Pocket Counter Stands
Tiered Counter Stands
Rotating Counter Stands
Car Window Displays
Standard Wall Systems
Multi Tiered Wall Systems
Floor Standing Carousel Displays
Multi Tiered Carousel Displays

**PATENT PENDING** 











**A4** 



OR

**A5** 



OR

**DL** Trifold 1/3 A4











Car Window Displays.























OR





OR

DL Trifold 1/3 A4



Rotating Counter Displays.











## Multi Tiered Carousel Displays.















**A4** 



OR

**A5** 



OR

DL Trifold 1/3 A4













## 8 Multi Tiered Wall Displays.



Clips onto Screws directly Clips into wall rail into wall slatwall







Distributed by: